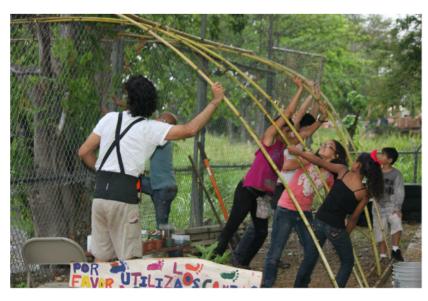

cción







En la Búsqueda para la reducción en desigualdad/pobreza y la protección del medio ambiente......



Introducción de Bambú a Puerto Rico





































En la Búsqueda para la reducción en desigualdad/pobreza y la protección del medio ambiente......



Introducción de Bambú a Puerto Rico



# Introducción de Bambú a Puerto Rico









#### Bambú Estructural Adaptado a Puerto Rico













# Guías y Estándares









# Propuesta

7 Regiones Potenciales de Muestreo en Puerto Rico





#### 7 Regiones Potenciales de Muestreo en Puerto Rico



# Método

#### Ensayos Físico Mecánicos Básicos











#### Ensayos Físico Mecánicos Básicos









# Objetivo





# Impacto Académico







#### Impacto Ecológico







### Impacto Social y Económico