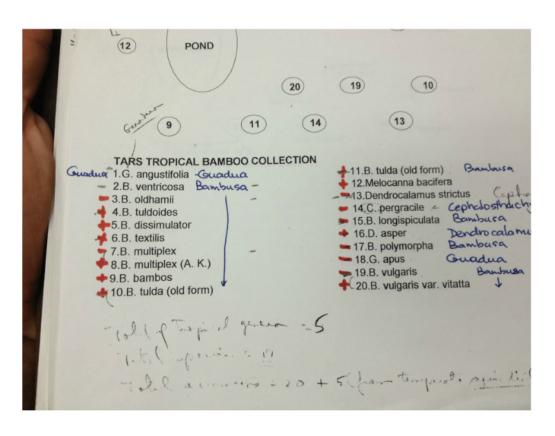

Adaptado a Puerto Rico







Pablo José Acevedo Departamento de Ingeniería Civil y Agrimensura

#### Objetivo













# Evaluación Físico Mecánica de Bambú Estructural Adaptado a Puerto Rico







Pablo José Acevedo Departamento de Ingeniería Civil y Agrimensura



# Evaluación Físico Mecánica de Bambú Estructural Adaptado a Puerto Rico







Pablo José Acevedo Departamento de Ingeniería Civil y Agrimensura



#### Introducción







En la Búsqueda para la reducción en desigualdad/pobreza y la protección del medio ambiente......



Introducción de Bambú a Puerto Rico





































En la Búsqueda para la reducción en desigualdad/pobreza y la protección del medio ambiente......



Introducción de Bambú a Puerto Rico



# Introducción de Bambú a Puerto Rico









#### Bambú Estructural Adaptado a Puerto Rico













# Guías y Estándares









# Propuesta

7 Regiones Potenciales de Muestreo en Puerto Rico





#### 7 Regiones Potenciales de Muestreo en Puerto Rico



# Método

#### Ensayos Físico Mecánicos Básicos











#### Ensayos Físico Mecánicos Básicos









# Objetivo





# Impacto Académico







#### Impacto Ecológico







### Impacto Social y Económico