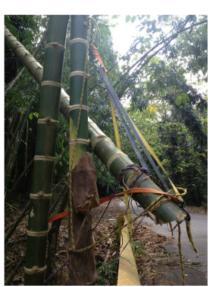

ento de Ingeniería Civil y Agrimensura

#### Objetivo













# Evaluación Físico Mecánica de Bambú Estructural Adaptado a Puerto Rico







Pablo José Acevedo Departamento de Ingeniería Civil y Agrimensura



# Evaluación Físico Mecánica de Bambú Estructural Adaptado a Puerto Rico







Pablo José Acevedo Departamento de Ingeniería Civil y Agrimensura



#### Introducción







En la Búsqueda para la reducción en desigualdad/pobreza y la protección del medio ambiente......



Introducción de Bambú a Puerto Rico





































En la Búsqueda para la reducción en desigualdad/pobreza y la protección del medio ambiente......



Introducción de Bambú a Puerto Rico



# Introducción de Bambú a Puerto Rico









#### Bambú Estructural Adaptado a Puerto Rico













# Guías y Estándares









# Propuesta

7 Regiones Potenciales de Muestreo en Puerto Rico





#### 7 Regiones Potenciales de Muestreo en Puerto Rico



# Método

#### Ensayos Físico Mecánicos Básicos











#### Ensayos Físico Mecánicos Básicos









# Objetivo





# Impacto Académico







#### Impacto Ecológico







### Impacto Social y Económico