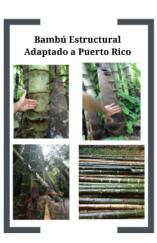

Introducción

Método



GREAT IDEA Forum September 17, 2013

#### Evaluación Físico Mecánica de Bambú Estructural Adaptado a Puerto Rico







Pablo José Acevedo Departamento de Ingeniería Civil y Agrimensura

#### Objetivo













# Evaluación Físico Mecánica de Bambú Estructural Adaptado a Puerto Rico







Pablo José Acevedo Departamento de Ingeniería Civil y Agrimensura



# Evaluación Físico Mecánica de Bambú Estructural Adaptado a Puerto Rico







Pablo José Acevedo Departamento de Ingeniería Civil y Agrimensura



#### Introducción







En la Búsqueda para la reducción en desigualdad/pobreza y la protección del medio ambiente......



Introducción de Bambú a Puerto Rico





































En la Búsqueda para la reducción en desigualdad/pobreza y la protección del medio ambiente......



Introducción de Bambú a Puerto Rico



# Introducción de Bambú a Puerto Rico









#### Bambú Estructural Adaptado a Puerto Rico













# Guías y Estándares









# Propuesta

7 Regiones Potenciales de Muestreo en Puerto Rico





#### 7 Regiones Potenciales de Muestreo en Puerto Rico



# Método

#### Ensayos Físico Mecánicos Básicos











#### Ensayos Físico Mecánicos Básicos









# Objetivo





# Impacto Académico







#### Impacto Ecológico







### Impacto Social y Económico