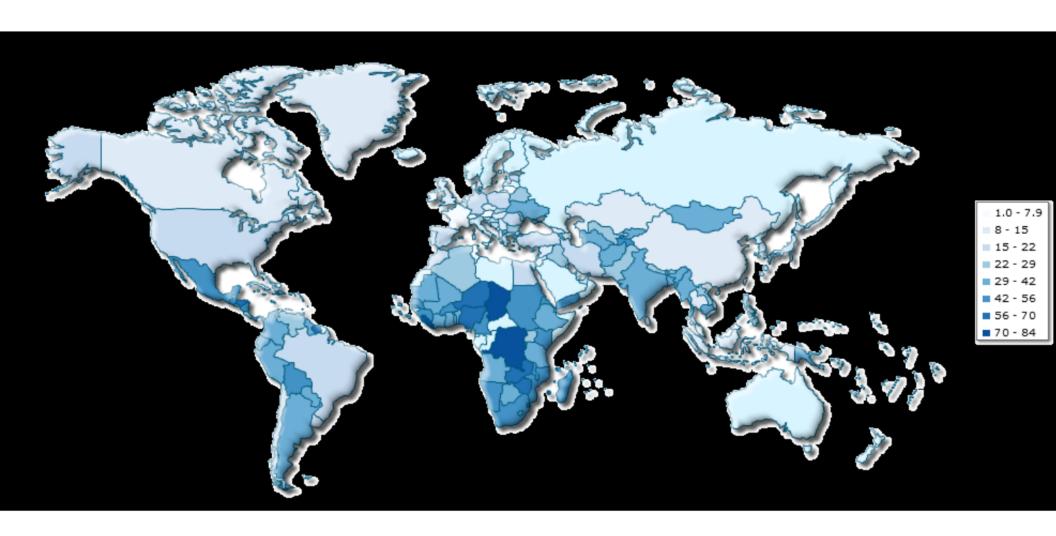

#### Introducción

En la Búsqueda para la reducción en desigualdad/pobreza y la protección del medio ambiente......

Introducción de Bambú a Puerto Rico

En la Búsqueda para la reducción en desigualdad/pobreza y la protección del medio ambiente......

Introducción de Bambú a Puerto Rico

# Introducción de Bambú a Puerto Rico