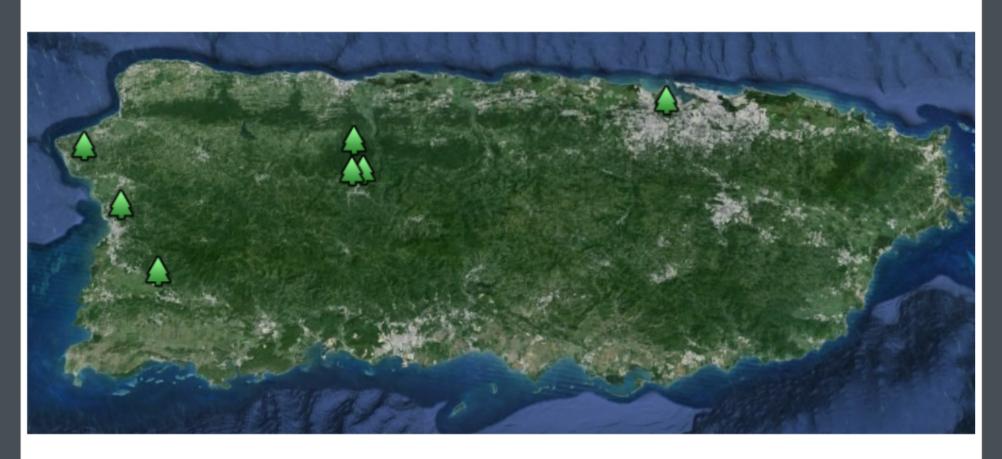

# Propuesta

7 Regiones Potenciales de Muestreo en Puerto Rico

#### 7 Regiones Potenciales de Muestreo en Puerto Rico