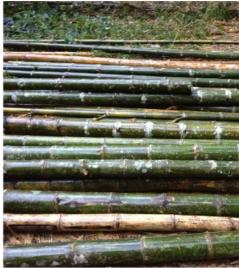

to de Ingeniería Civil y Agrimensura

#### Objetivo













# Evaluación Físico Mecánica de Bambú Estructural Adaptado a Puerto Rico







Pablo José Acevedo Departamento de Ingeniería Civil y Agrimensura



# Evaluación Físico Mecánica de Bambú Estructural Adaptado a Puerto Rico







Pablo José Acevedo Departamento de Ingeniería Civil y Agrimensura



#### Introducción







En la Búsqueda para la reducción en desigualdad/pobreza y la protección del medio ambiente......



Introducción de Bambú a Puerto Rico





































En la Búsqueda para la reducción en desigualdad/pobreza y la protección del medio ambiente......



Introducción de Bambú a Puerto Rico



# Introducción de Bambú a Puerto Rico









#### Bambú Estructural Adaptado a Puerto Rico













# Guías y Estándares









# Propuesta

7 Regiones Potenciales de Muestreo en Puerto Rico





#### 7 Regiones Potenciales de Muestreo en Puerto Rico



# Método

#### Ensayos Físico Mecánicos Básicos











#### Ensayos Físico Mecánicos Básicos









# Objetivo





# Impacto Académico







#### Impacto Ecológico







### Impacto Social y Económico