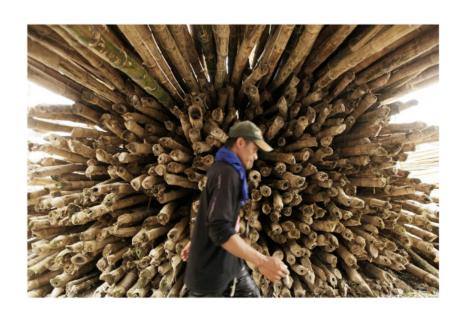

ducción







En la Búsqueda para la reducción en desigualdad/pobreza y la protección del medio ambiente......



Introducción de Bambú a Puerto Rico





































En la Búsqueda para la reducción en desigualdad/pobreza y la protección del medio ambiente......



Introducción de Bambú a Puerto Rico



# Introducción de Bambú a Puerto Rico









#### Bambú Estructural Adaptado a Puerto Rico













# Guías y Estándares









# Propuesta

7 Regiones Potenciales de Muestreo en Puerto Rico





#### 7 Regiones Potenciales de Muestreo en Puerto Rico



# Método

#### Ensayos Físico Mecánicos Básicos











#### Ensayos Físico Mecánicos Básicos









# Objetivo





# Impacto Académico







#### Impacto Ecológico







### Impacto Social y Económico