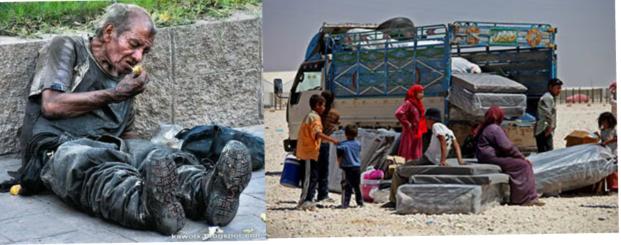

Introducción

Método



GREAT IDEA Forum September 17, 2013

#### Evaluación Físico Mecánica de Bambú Estructural Adaptado a Puerto Rico







Pablo José Acevedo Departamento de Ingeniería Civil y Agrimensura

#### Objetivo













# Evaluación Físico Mecánica de Bambú Estructural Adaptado a Puerto Rico







Pablo José Acevedo Departamento de Ingeniería Civil y Agrimensura



# Evaluación Físico Mecánica de Bambú Estructural Adaptado a Puerto Rico







Pablo José Acevedo Departamento de Ingeniería Civil y Agrimensura



#### Introducción







En la Búsqueda para la reducción en desigualdad/pobreza y la protección del medio ambiente......



Introducción de Bambú a Puerto Rico





































En la Búsqueda para la reducción en desigualdad/pobreza y la protección del medio ambiente......



Introducción de Bambú a Puerto Rico



# Introducción de Bambú a Puerto Rico









#### Bambú Estructural Adaptado a Puerto Rico













# Guías y Estándares









# Propuesta

7 Regiones Potenciales de Muestreo en Puerto Rico





#### 7 Regiones Potenciales de Muestreo en Puerto Rico



# Método

#### Ensayos Físico Mecánicos Básicos











#### Ensayos Físico Mecánicos Básicos









# Objetivo





# Impacto Académico







#### Impacto Ecológico







### Impacto Social y Económico